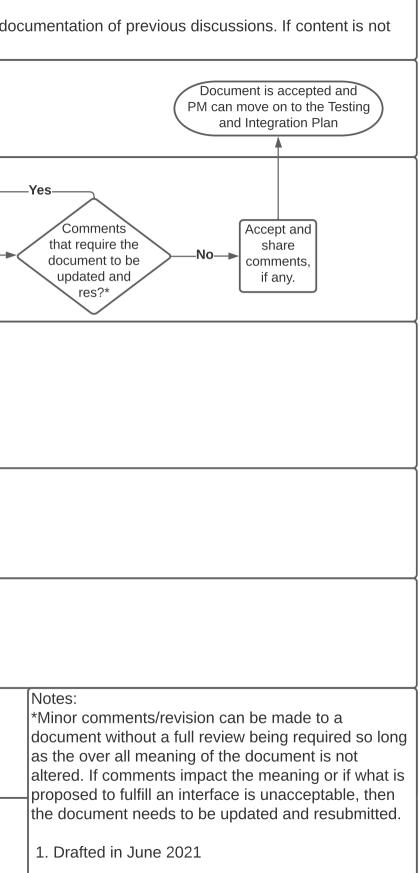

Detailed Level System Design Review Process Note: Submission should not be the first time the ITS & Network Service Branch has heard of the project or discussed this document. This submission is more of a documentation of previous discussions. If content is not previously shared with the Branch, the review process is likely to take longer and a rejection is more likely. Project Manager Collaborates Submit the Update and with **Detailed Level** resubmit, clock Branch to restarts for ITS Design review time prepare Document Reject Reject SEA Lead Initial Quality & meet Compile review requirements Distribute comments -Yes for review Branch Manager Program Support Review Submit Comments - Focus on the additional document software development if included. Section 4 Networking Submit Comments - Focus on the hardware Review portion, networking portion, and the security document requirements. Section 2, 3, 4, 5 Field Support Engineering Submit Comments - Should a project have Review device not on the QMP assist in the review to document approve the device. Section 2